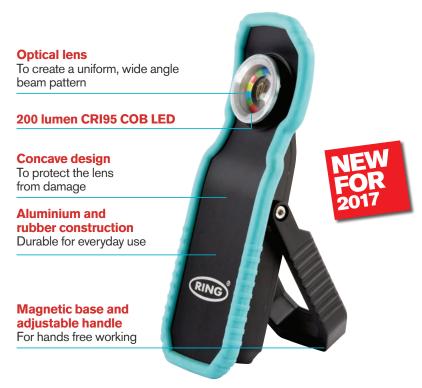

- Rubber protection
- 2 Concave construction to protect lens
- 3 Multi-angle mechanism
- Anti-slip comfortable grip
- 6 Magnetic base
- 6 Charging socket
- Power button
- Aluminium construction
- 3W CRI95 COB LED
- Optical lens