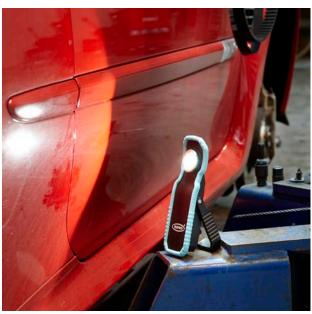

## **AI3 CRI Inspection Lamp**

RIL5300CRI

CRI is a measure of a light source's ability to show colours realistically compared to daylight. Ideal for colour critical environments such as body shops. Technicians will have the power to determine whether a paint job has been matched correctly.