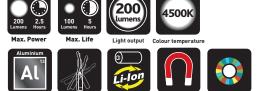

## **AI3 CRI Inspection Lamp**

RIL5300CRI

CRI is a measure of a light source's ability to show colours realistically compared to daylight. Ideal for colour critical environments such as body shops. Technicians will have the power to determine whether a paint job has been matched correctly.