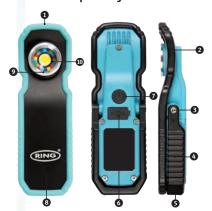

- Rubber protection
- 2 Concave construction to protect lens
- 3 Multi-angle mechanism
- Anti-slip comfortable grip
- 6 Magnetic base
- 6 Charging socket
- Power button
- Aluminium construction
- 3W CRI95 COB LED
- Optical lens